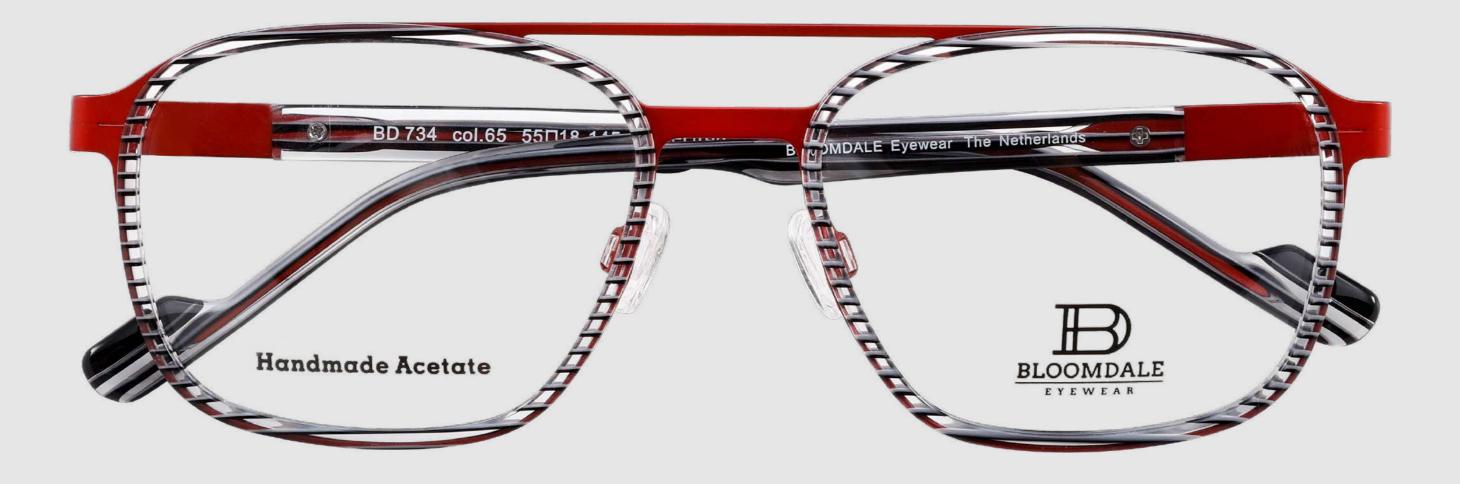

n's glasses according to the latest trends in cheerful and eye-catching colours with original shapes and fine details. Glasses that are wearable for a wide audience, but which are also slightly different.

Our models are made of high-quality and light materials, which ensures comfortable and long wearing pleasure. For example, we mainly use Mazzucchelli acetate from Italy, Japanese stainless steel with a nickel-free coating and soft silicone nose pads from Germany.



### A BLOOMDALE FOR EVERY FACE



Bloomdale Eyewear stands for cheerful and trendy colours, original shapes and fine details. Frames that are wearable for a wide audience, but are also just that little bit different.



to introduce Timeless, unique and creative PAGE 7.

PAGE 6.





COLLECTION 2023

THE NETHERLANDS

PAGE 9



PAGE 10. PAGE 11





**BD729** 

55-18-145



**BD728** 

55-20-147



**BD734** 

55-18-145



**BD723** 

48-21-140



### **BD727**

52-18-140



### **BD731**

52-18-140



## **BD732**

46-21-145



### **BD726**

56-18-150



## **BD735**

55-20-150



COLLECTION 2023

THE NETHERLANDS



# 

LOOKBOOK 2023

## MAIN MARKET STATES OF THE PROPERTY OF THE PROP

WWW.BLOOMDALE.EU

### CREATED WITH LOVE BY BLOOMDALE



Our models are made of high-quality and lightweight materials, which ensures comfortable and long wearing pleasure.